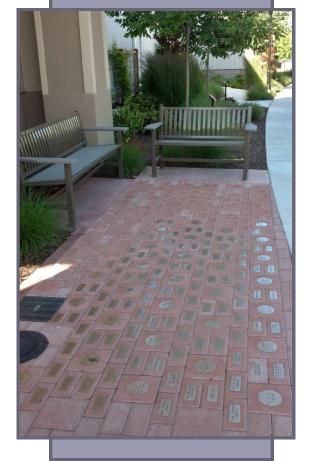

### **Keeping the Legacy of Live Theatre Alive!**

'RE

The purchase of a brick plaque on the Talent Walk of Fame is an excellent way to show your support for live theatre. Camelot Theatre makes a difference in the cultural life of the Rogue Valley and you can make a difference for Camelot by leaving a legacy for future generations. Immortalize yourself, a family member, a special someone, or a business with a brass plaque on a brick in the plaza leading into the Camelot Theatre. Imagine the excitement on the faces of your children, grandchildren, mother, father or any loved one in your life when they see their names on the Talent Walk of Fame in front of the theatre before every performance for years to come!

#### Brick pavers are available in two sizes: 4" x 8" (\$150) and 8" x 8" (\$300)